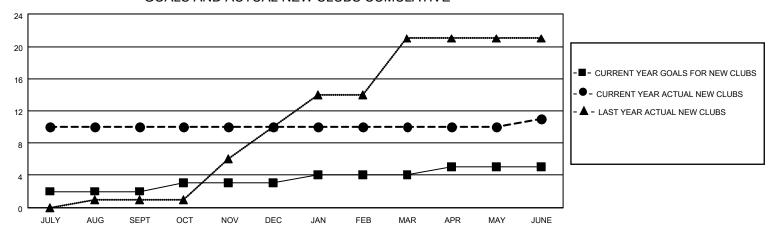

## GOALS AND ACTUAL NEW CLUBS CUMULATIVE

## MONTHLY MEMBERSHIP PROGRESS REPORT

LOCATION INDIA District 321B1 Results as of: 6/30/2022

| Clubs                 |               |           |               | Members               |                        |                         |                                                    |
|-----------------------|---------------|-----------|---------------|-----------------------|------------------------|-------------------------|----------------------------------------------------|
| RESULTS FOR 2021-2022 |               |           |               | RESULTS FOR 2021-2022 |                        |                         |                                                    |
| QUARTER               | NEW CLUB GOAL | NEW CLUBS | DROPPED CLUBS | QUARTER MEME          | BER GROWTH NET<br>GOAL | MEMBER GROWTH<br>ACTUAL | DROPPED<br>MEMBERS ACTUAL<br>(including transfers) |
| JULY/AUG/SEPT         | 2             | 10        | 6             | JULY/AUG/SEPT         | 10                     | 305                     | 119                                                |
| OCT/NOV/DEC           | 1             | 0         | 3             | OCT/NOV/DEC           | 10                     | 56                      | 162                                                |
| JAN/FEB/MAR           | 1             | 0         | 2             | JAN/FEB/MAR           | 10                     | 72                      | 54                                                 |
| APR/MAY/JUNE          | 1             | 1         | 13            | APR/MAY/JUNE          | 10                     | 180                     | 515                                                |