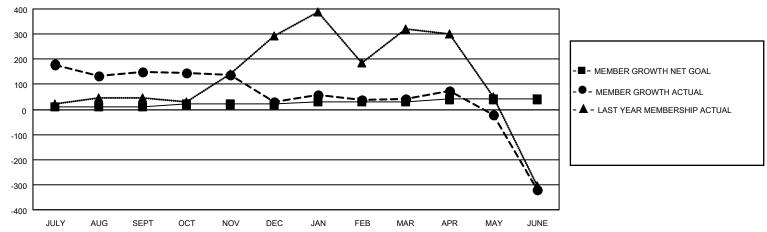

## GOALS AND ACTUAL MEMBERS CUMULATIVE

| DROPPED CLUBS: 23 |     | 64 CLUBS OF 118 ADDED 1 OR<br>MORE NEW MEMBERS | GENDER DISTRIBUTION             |                                  |  |
|-------------------|-----|------------------------------------------------|---------------------------------|----------------------------------|--|
|                   |     | INORE NEW MEMBERS                              | MALE<br>FEMALE                  | 1,488 (55.54%)<br>1,183 (44.16%) |  |
| DROPPED MEMBERS   |     |                                                | NON BINARY PREFER NOT TO ANSWER | 0 (0.00%)<br>8 (0.30%)           |  |
| DECEASED          | 12  |                                                | THE EKINOT TO ANOWER            | 0 (0.0070)                       |  |
| CLUB CANCELLED    | 389 | CLICK HERE FOR CUMULATIVE                      | TOTAL FAMILY UNIT MEMBERS       | 1,912                            |  |
| OTHER             | 449 | MEMBERSHIP DATA                                |                                 |                                  |  |
| TOTAL             | 850 |                                                | FAMILY MEMBERS PAYING HAL       | LF DUES 1,114                    |  |

## MONTHLY MEMBERSHIP PROGRESS REPORT

LOCATION INDIA District 321B1 Results as of: 6/30/2022

| Clubs                 |               |           |               | Members               |                        |                         |                                                    |
|-----------------------|---------------|-----------|---------------|-----------------------|------------------------|-------------------------|----------------------------------------------------|
| RESULTS FOR 2021-2022 |               |           |               | RESULTS FOR 2021-2022 |                        |                         |                                                    |
| QUARTER               | NEW CLUB GOAL | NEW CLUBS | DROPPED CLUBS | QUARTER MEME          | BER GROWTH NET<br>GOAL | MEMBER GROWTH<br>ACTUAL | DROPPED<br>MEMBERS ACTUAL<br>(including transfers) |
| JULY/AUG/SEPT         | 2             | 10        | 6             | JULY/AUG/SEPT         | 10                     | 305                     | 119                                                |
| OCT/NOV/DEC           | 1             | 0         | 3             | OCT/NOV/DEC           | 10                     | 56                      | 162                                                |
| JAN/FEB/MAR           | 1             | 0         | 2             | JAN/FEB/MAR           | 10                     | 72                      | 54                                                 |
| APR/MAY/JUNE          | 1             | 1         | 13            | APR/MAY/JUNE          | 10                     | 180                     | 515                                                |